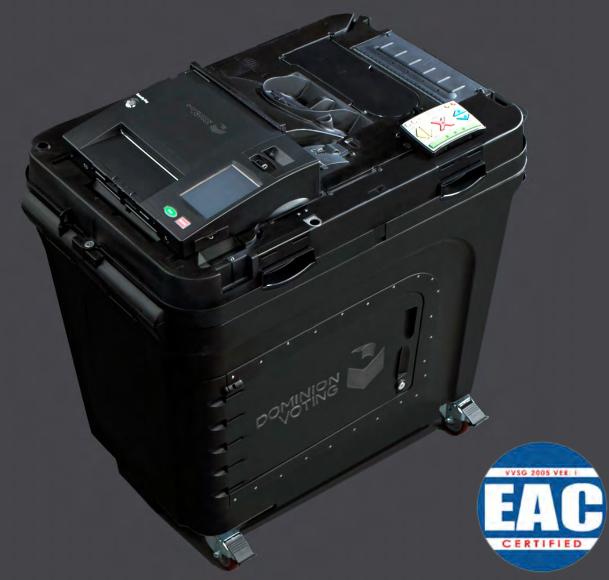

## IMAGECAST® PRECINCT THE WORLD'S MOST RELIABLE TABULATOR

Dominion's ImageCast Precinct is the most tried and proven tabulation equipment in the industry, backed by our dedicated service team.

ImageCast Precinct
Optical Scan Tabulator:
Reliable & Versatile

- Over 100,000 units deployed worldwide
- Lightweight, easy to store, carry & set-up
- Optional ADA compliant configuration
- Can read ballots up to 30 inches